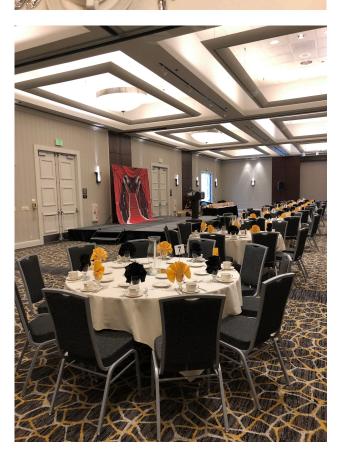

### Our recommendation is to move forward with this location!

Pictures below...

Respectfully Submitted,

Soror Jessica Minter